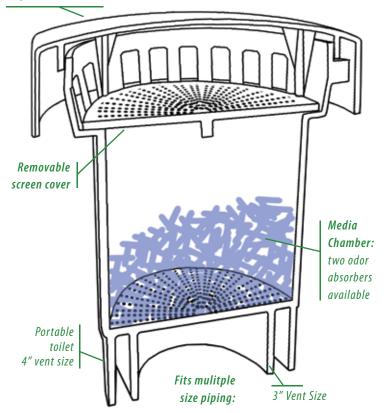

- Fits existing ABS piping: 1.5" up to 12"
- Easy to install
- Cost effective
- Replacable carbon filter medium
- Twist-top for easy maintenance
- Solvent weld connection
- No more offensive odors

simple • economical • affordable

## Twist-off cover: easy media maintenance