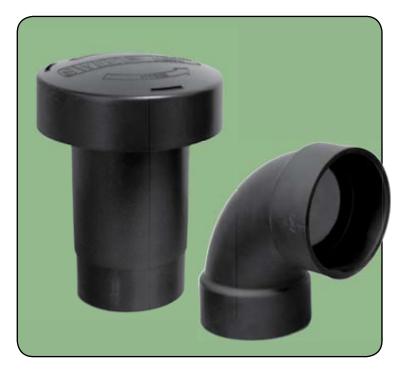

- Fits existing ABS piping: 1.5" up to 12"
- Easy to install
- Cost effective
- Replacable carbon filter medium
- Twist-top for easy maintenance
- Solvent weld connection
- No more offensive odors

simple • economical • affordable

## Get a great outdoors & indoors with SWEET Air™

The original SWEET Air™ is the answer to eliminate unpleasant odors. It will filter foul air which flows through house vents each time a sink, shower, dishwasher or bathtub is drained, or a toilet is flushed. Your building, neighbor's interiors and public areas will have SWEET Air™ quality!